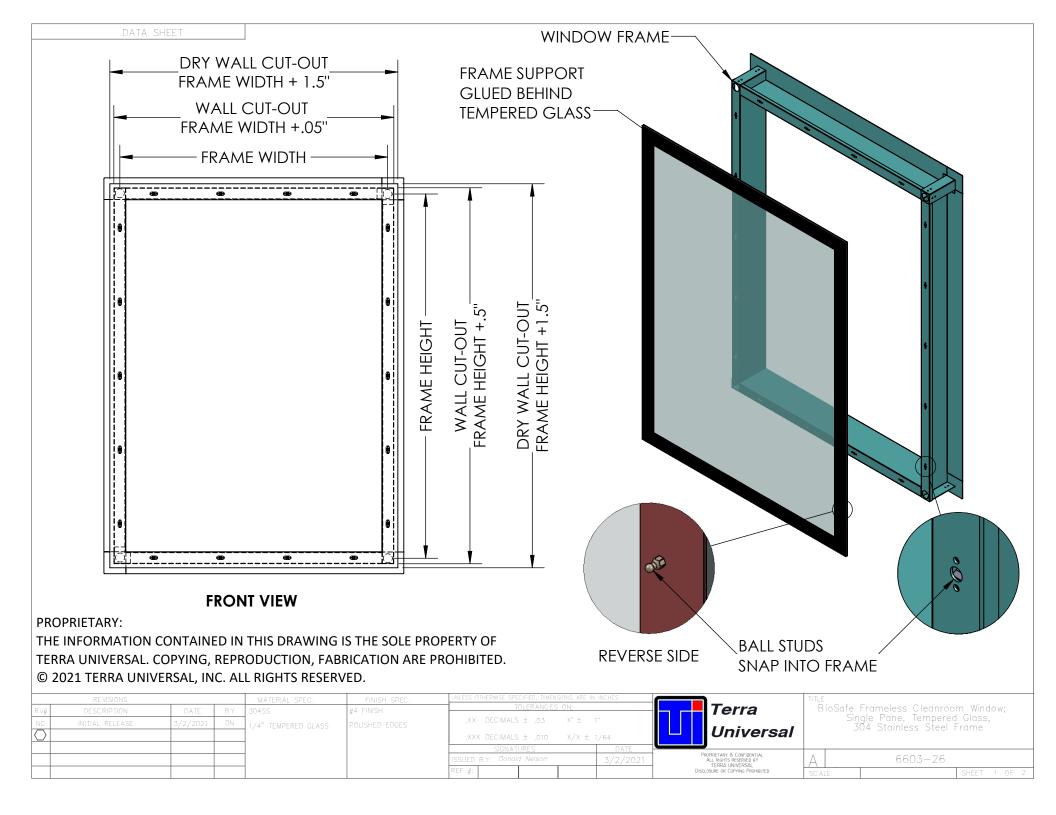

|            | REVISIONS           |          |       | MATERIAL SPEC.      | FINISH SPEC.                            | UNLESS OTHERWISE SPECIFIED, DIMENSIONS ARE IN | INCHES    |                                                                                                              | TITLE  |                                                           |
|------------|---------------------|----------|-------|---------------------|-----------------------------------------|-----------------------------------------------|-----------|--------------------------------------------------------------------------------------------------------------|--------|-----------------------------------------------------------|
| RV#        | DESCRIPTION DATE BY |          | 304SS | #4 FINISH           | TOLERANCES ON:                          |                                               | Terra     | BioSafe Frameless Cleanroom Window;                                                                          |        |                                                           |
| NC         | INITIAL RELEASE     | 3/2/2021 | DN    | 1/4" TEMPERED GLASS | POLISHED EDGES                          | .XX DECIMALS ± .03 X* ±                       | 1*        |                                                                                                              |        | Single Pane, Tempered Glass,<br>304 Stainless Steel Frame |
| $\bigcirc$ |                     |          |       |                     | .XXX DECIMALS $\pm$ .010 X/X $\pm$ 1/64 |                                               | Universal | SOF Stanless Steel France                                                                                    |        |                                                           |
|            |                     |          |       |                     |                                         | SIGNATURES DATE                               |           |                                                                                                              |        |                                                           |
|            |                     |          |       | -                   |                                         | ISSUED BY: Donald Nelson                      | 3/2/2021  | Proprietary & Confidential,<br>ALL rights reserved by<br>TERRA UNIVERSAL<br>Disclosure or Copying Prohibited | A      | 6603-26                                                   |
|            |                     |          |       |                     |                                         | REF #:                                        |           | DISCLOSURE OR COPYING PROHIBITED                                                                             | SC ALE | SHEET 2 OF 2                                              |