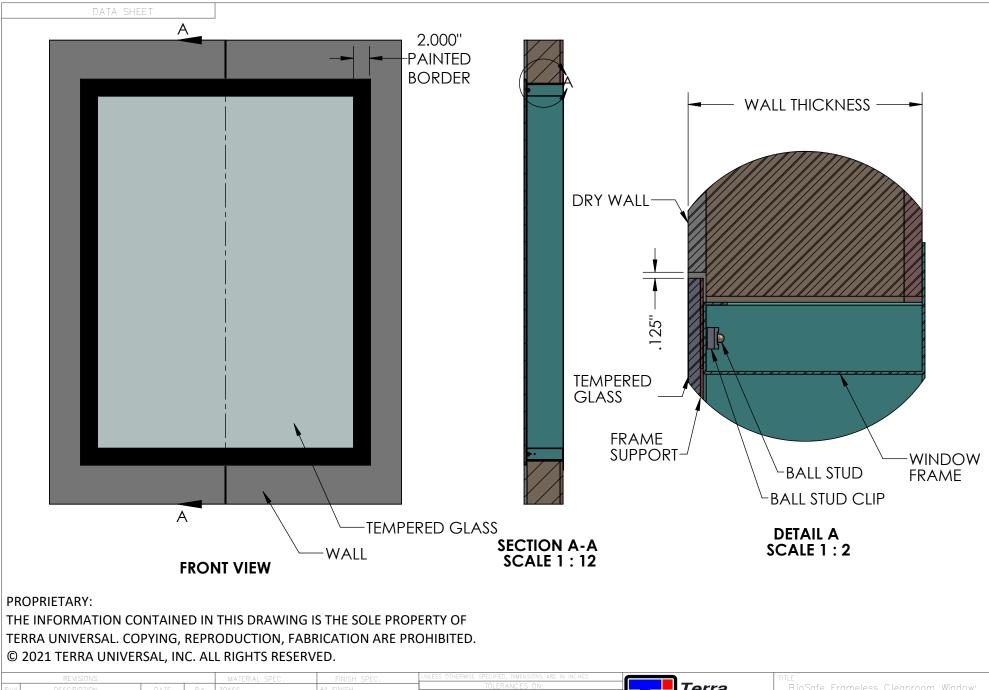

|            | REVISIONS           |          |       | MATERIAL SPEC.      | FINISH SPEC.                            | UNLESS OTHERWISE SPECIFIED, DIMENSIONS ARE IN | INCHES    |                                                                                                              | TITLE  |                                                           |
|------------|---------------------|----------|-------|---------------------|-----------------------------------------|-----------------------------------------------|-----------|--------------------------------------------------------------------------------------------------------------|--------|-----------------------------------------------------------|
| RV#        | DESCRIPTION DATE BY |          | 304SS | #4 FINISH           | TOLERANCES ON:                          |                                               | Terra     | BioSafe Frameless Cleanroom Window;                                                                          |        |                                                           |
| NC         | INITIAL RELEASE     | 3/2/2021 | DN    | 1/4" TEMPERED GLASS | POLISHED EDGES                          | .XX DECIMALS ± .03 X* ±                       | 1*        |                                                                                                              |        | Single Pane, Tempered Glass,<br>304 Stainless Steel Frame |
| $\bigcirc$ |                     |          |       |                     | .XXX DECIMALS $\pm$ .010 X/X $\pm$ 1/64 |                                               | Universal | SOF Stanless Steel France                                                                                    |        |                                                           |
|            |                     |          |       |                     |                                         | SIGNATURES DATE                               |           |                                                                                                              |        |                                                           |
|            |                     |          |       | -                   |                                         | ISSUED BY: Donald Nelson                      | 3/2/2021  | Proprietary & Confidential,<br>ALL rights reserved by<br>TERRA UNIVERSAL<br>Disclosure or Copying Prohibited | A      | 6603-26                                                   |
|            |                     |          |       |                     |                                         | REF #:                                        |           | DISCLOSURE OR COPYING PROHIBITED                                                                             | SC ALE | SHEET 2 OF 2                                              |